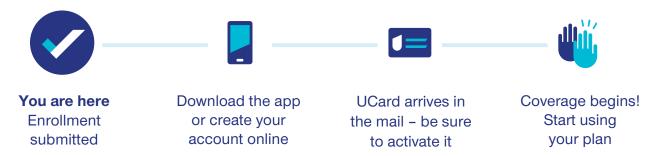

# UCard opens doors where it matters

Once you're a member, you'll receive your new UnitedHealthcare UCard in the mail. Reach for your UCard when:

# Visiting a provider or filling a prescription

Your UCard has the plan information you and your providers need.

# Buying healthy food, OTC products or paying utility bills

Use the credit loaded on your UCard as payment in-store or online.

# **Spending your earned rewards**

Buy eligible items in-store at thousands of retailers nationwide.

# Checking in at the gym

Show your UCard to access your free membership the first time you visit a network gym or fitness location.

Y0066\_INTRO\_2025\_M

UHEX25HM0247139\_000