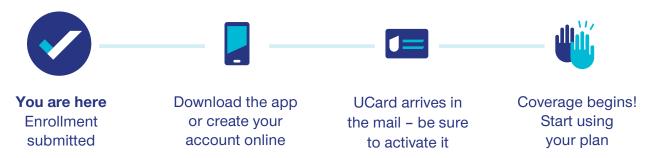

# UCard opens doors where it matters

Once you're a member, you'll receive your new UnitedHealthcare UCard in the mail. Reach for your UCard when:

#### Visiting a provider or filling a prescription

Your UCard has the plan information you and your providers need.

#### Buying healthy food, OTC products or paying utility bills

Use the credit loaded on your UCard as payment in-store or online.

#### **Spending your earned rewards**

Buy eligible items in-store at thousands of retailers nationwide.

#### Checking in at the gym

Show your UCard to access your free membership the first time you visit a network gym or fitness location.

Y0066\_INTRO\_2025\_M

UHEX25HM0247139\_000