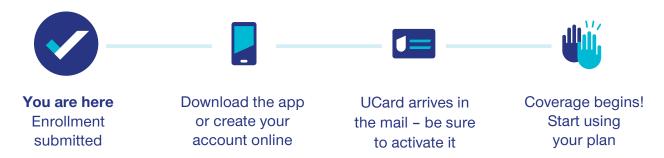

# UCard opens doors where it matters

Once you're a member, you'll receive your new UnitedHealthcare UCard in the mail. Reach for your UCard when:

## Visiting a provider or filling a prescription

Your UCard has the plan information you and your providers need.

## Buying healthy food, OTC products or paying utility bills

Use the credit loaded on your UCard as payment in-store or online.

## **Spending your earned rewards**

Buy eligible items in-store at thousands of retailers nationwide.

## Checking in at the gym

Show your UCard to access your free membership the first time you visit a network gym or fitness location.

Y0066\_INTRO\_2025\_M

UHEX25HM0247139\_000