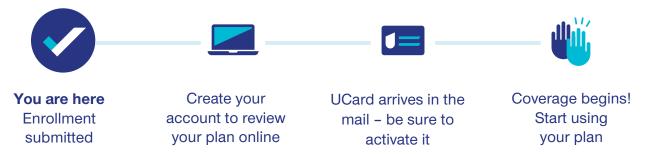

# UCard opens doors where it matters

Once you're a member, you'll receive your new UnitedHealthcare UCard in the mail. Reach for your UCard when: