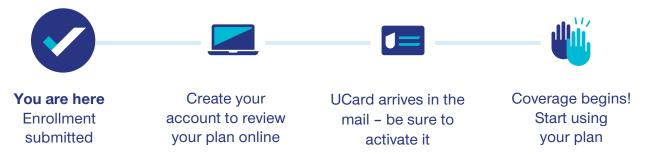

# UCard opens doors where it matters

Once you're a member, you'll receive your new UnitedHealthcare UCard in the mail. Reach for your UCard when:

### Visiting a provider or filling a prescription

Your UCard has the plan information you and your providers need.

### Buying healthy food, OTC products or paying utility bills

Use the credit loaded on your UCard as payment in-store or online.

# **Spending your earned rewards**

Buy eligible items in-store at thousands of retailers nationwide.

### Checking in at the gym

Show your UCard to access your free membership the first time you visit a Renew Active® network gym or fitness location.